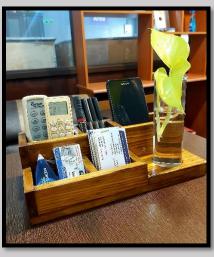

## PlantingChemistry – HomEnhancia™

We take immense pride that, all these Décor items are made in India. All the products are manufactured in pine wood and finished by retaining the natural grains. Glass plant holders are also a part of the supply. Hydroponic plants, and flowers are placed for demonstration purposes only, they are not a part of supply. The products are not bulky or heavy and can easily be handled. We sincerely thank you for indulging in the PlantingChemistry-HomEnhancia experience.

PC 08 PC 09 PC 16

PC 02 PC 03

PC 12 PC 33