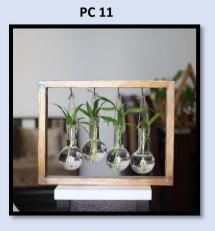

## PlantingChemistry – HomEnhancia™

We take immense pride that, all these Décor items are made in India. All the products are manufactured in pine wood and finished by retaining the natural grains. Glass plant holders are also a part of the supply. Hydroponic plants, and flowers are placed for demonstration purposes only, they are not a part of supply. The products are not bulky or heavy and can easily be handled. We sincerely thank you for indulging in the PlantingChemistry-HomEnhancia experience.